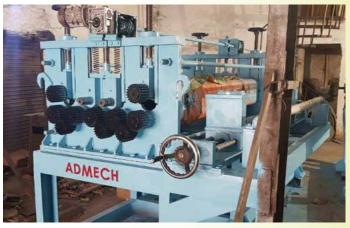

Drop Weight Tear Tester Machine

Hydraulic Notching Press

Drop Weight Tester Machine

Manufacturing a broad range of convenience for spiral pipes ranging between OD 16 to 100 Inches. Catering to the market demand, we develop interconnected plant technology for perfection in production.

**Features:** • Cost efficient and flawless production • Long lasting Machinery • Optimum performance • Higher productivity and improved quality.

## Spiral Pipe Plant Equipment

Diabolic Roller Conveyor

Pipe Lifting Tackle

Bending & Folding Machine

Pipe Carriage for UT & X-ray Test