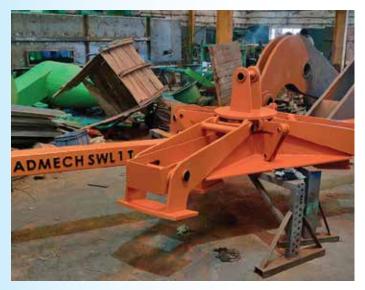

### Coil Handling/ Lifting Equipment

Designed for years long safe and efficient coil handling operations, the Coil Grab, C-Hook, Dual arm Coil Lifetrs etc. come in various dimensional capacities to meet different process needs. Lower carrying arm, easy removal & heavy duty application support enables easy and smooth working.

**Features:** • Self Balanced Design • Purely Mechanical • Low Maintenance & High Performance • Convenient for Hot & Cold Coils, reels or pipes • Built in Sensors, limit switches • Optimum Load bearing capacity • Provisoned with Coil Edge Protection

Coil Grab / Coil Tong 20 T

Coil Grab / Coil Tong 32 T

Coil Grab / Coil Tong 20 T

C-Hook 40 T

Mechanical Dual Arm Coil Lifter 30 T

Motorized Dual Arm Coil Lifter 32 T

Manual Dual arm Coil Lifter 30 T

Convector Plate Lifter 1 T