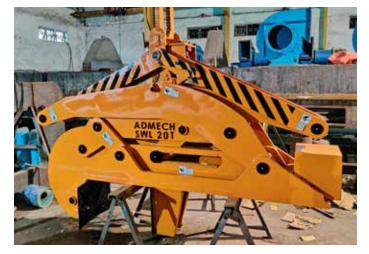

### Coil Handling/ Lifting Equipment

Designed for years long safe and efficient coil handling operations, the Coil Grab, C-Hook, Dual arm Coil Lifetrs etc. come in various dimensional capacities to meet different process needs. Lower carrying arm, easy removal & heavy duty application support enables easy and smooth working.

**Features:** • Self Balanced Design • Purely Mechanical • Low Maintenance & High Performance • Convenient for Hot & Cold Coils, reels or pipes • Built in Sensors, limit switches • Optimum Load bearing capacity • Provisoned with Coil Edge Protection

Coil Grab / Coil Tong 20 T

Coil Grab / Coil Tong 32 T

Coil Grab / Coil Tong 20 T

C-Hook 40 T

Mechanical Dual Arm Coil Lifter 30 T

Motorized Dual Arm Coil Lifter 32 T

Manual Dual arm Coil Lifter 30 T

Convector Plate Lifter 1 T