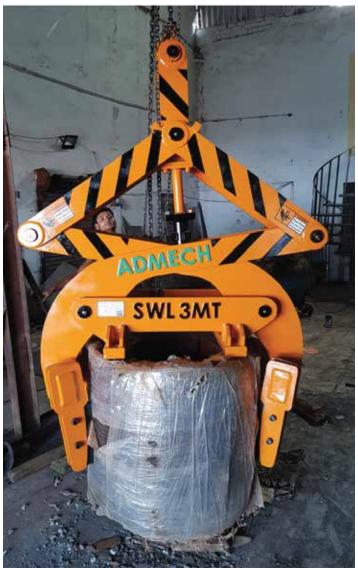

### Coil Handling/ Lifting Equipment

Designed for years long safe and efficient coil handling operations, the Coil Grab, C-Hook, Dual arm Coil Lifetrs etc. come in various dimensional capacities to meet different process needs. Lower carrying arm, easy removal & heavy duty application support enables easy and smooth working.

**Features:** • Self Balanced Design • Purely Mechanical • Low Maintenance & High Performance • Convenient for Hot & Cold Coils, reels or pipes • Built in Sensors, limit switches • Optimum Load bearing capacity • Provisoned with Coil Edge Protection

Coil Grab / Coil Tong 20 T

Coil Grab / Coil Tong 32 T

Coil Grab / Coil Tong 20 T

C-Hook 40 T

Mechanical Dual Arm Coil Lifter 30 T

Motorized Dual Arm Coil Lifter 32 T

Manual Dual arm Coil Lifter 30 T

Convector Plate Lifter 1 T