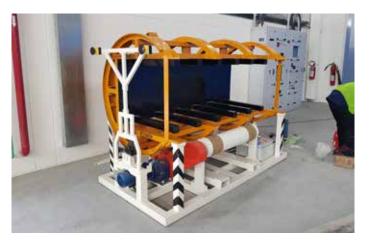

## Transfer Trolley

Transferring load is now made super convenient with quality driven Transfer Trolleys, customised as per the product and applications. Zero Defect Manufacturing Policy and optimum performance support will fulfill your industrial requirement just the way the work demands.

Features: • Available in capacity upto 400MT • Speed upto 100 MPM
• Electric Motor or Hydraulic motor based gear box • Low Maintenance
• High Performance • Used for Handling Coils, Billets, Saw Pipes, Ingots, Slabs, Plates, Molten Metal Ladle, etc.

#### Transfer Trolley 250 T

Transfer Trolley 25 T

Transfer Trolley 30 T

Battery Operated Trolleys 5 T

Coil Transfer Trolley 20 T

Battery Operated Trolleys 5 T

Coil Car 10 T

Ladle Car 75 T