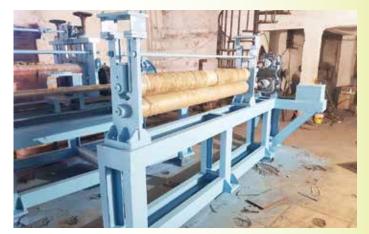

## CTL (Cut to Length) Line Equipment

Cut To Length is a process in which steel coils are uncoiled and fed through a shear blade for length wise cutting into required lengths with precise tolerances. Levellers and straighteners are installed after the uncoiler and before the shear for shape corrections and flattening of the sheets. Covering all client requirements, our technology caters to the production machines based on dimensions & thickness of material

**Features:** • Integral safety top provision • Automatic retracting lip cylinder support • Less Scrap and Fully Automatic.

Uncoiler

Loop Table

Shearing Machine

Roller Table Conveyor

Equipments that are majorly manufactured as per client and industry requirement. These machinaries that complete the end to end process and leads to a finished product.