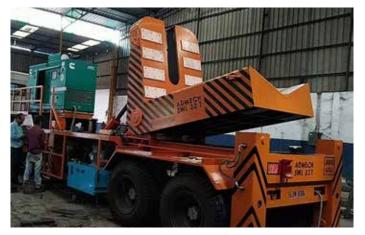

## Coil Tilter/ Upender -Downender

Load turning is now error free, energy efficient and highly secured, with customised solutions for load handling. Ensuring no product damage, these power pack machines come with capability to change position from vertical to horizontal or vice versa.

**Features:** • Maximum capacity upto 40 MT • Self- supportive designs • Improved and increased safety of operator • Zero defect manufacturing process • No damage to CoiL

Mobile Hydraulic Coil Tilter 32 T

Hydraulic Coil Tilter 22 T

Electro Mechanical Coil Tilter 9 T

180° Blank Tilter 3 T

360° Rotation Tilter 3 T

These are designed to deliver optimum functionality support and can be custom made as per specific industrial requirements. Leading to perfection in all your concerned workings, these are available in options including Slab Tongs, Billet/Ingot Tong & Solid Rod Lifting Tackle.