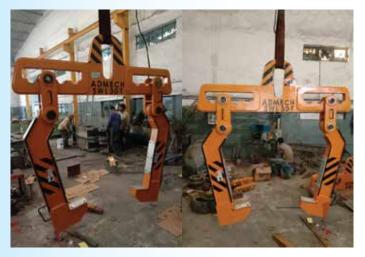

### Coil Handling/ Lifting Equipment

Designed for years long safe and efficient coil handling operations, the Coil Grab, C-Hook, Dual arm Coil Lifetrs etc. come in various dimensional capacities to meet different process needs. Lower carrying arm, easy removal & heavy duty application support enables easy and smooth working.

**Features:** • Self Balanced Design • Purely Mechanical • Low Maintenance & High Performance • Convenient for Hot & Cold Coils, reels or pipes • Built in Sensors, limit switches • Optimum Load bearing capacity • Provisoned with Coil Edge Protection

Coil Grab / Coil Tong 20 T

Coil Grab / Coil Tong 32 T

Coil Grab / Coil Tong 20 T

C-Hook 40 T

Mechanical Dual Arm Coil Lifter 30 T

Motorized Dual Arm Coil Lifter 32 T

Manual Dual arm Coil Lifter 30 T

Convector Plate Lifter 1 T