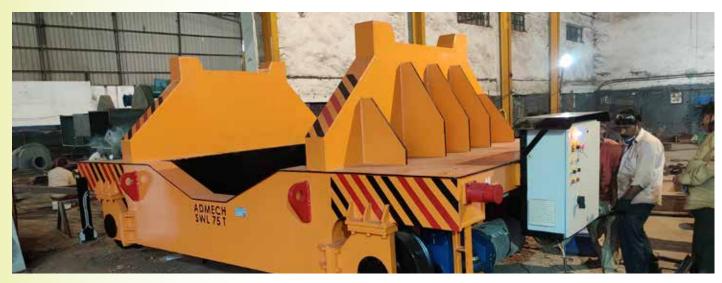

## Transfer Trolley

Transferring load is now made super convenient with quality driven Transfer Trolleys, customised as per the product and applications. Zero Defect Manufacturing Policy and optimum performance support will fulfill your industrial requirement just the way the work demands.

Features: • Available in capacity upto 400MT • Speed upto 100 MPM
• Electric Motor or Hydraulic motor based gear box • Low Maintenance
• High Performance • Used for Handling Coils, Billets, Saw Pipes, Ingots, Slabs, Plates, Molten Metal Ladle, etc.

#### Transfer Trolley 250 T

Transfer Trolley 25 T

Transfer Trolley 30 T

Battery Operated Trolleys 5 T

Coil Transfer Trolley 20 T

Battery Operated Trolleys 5 T

Coil Car 10 T

Ladle Car 75 T