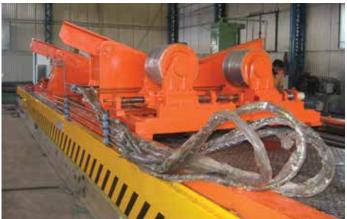

## Transfer Trolley

Transferring load is now made super convenient with quality driven Transfer Trolleys, customised as per the product and applications. Zero Defect Manufacturing Policy and optimum performance support will fulfill your industrial requirement just the way the work demands.

Features: • Available in capacity upto 400MT • Speed upto 100 MPM
• Electric Motor or Hydraulic motor based gear box • Low Maintenance
• High Performance • Used for Handling Coils, Billets, Saw Pipes, Ingots, Slabs, Plates, Molten Metal Ladle, etc.

#### Transfer Trolley 250 T

Transfer Trolley 25 T

Transfer Trolley 30 T

Battery Operated Trolleys 5 T

Coil Transfer Trolley 20 T

Battery Operated Trolleys 5 T

Coil Car 10 T

Ladle Car 75 T