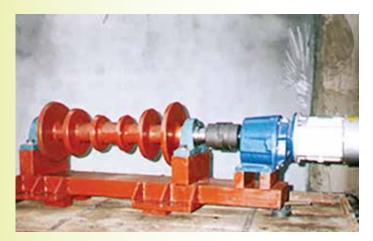

Drop Weight Tear Tester Machine

Hydraulic Notching Press

Drop Weight Tester Machine

Manufacturing a broad range of convenience for spiral pipes ranging between OD 16 to 100 Inches. Catering to the market demand, we develop interconnected plant technology for perfection in production.

**Features:** • Cost efficient and flawless production • Long lasting Machinery • Optimum performance • Higher productivity and improved quality.

## Spiral Pipe Plant Equipment

Diabolic Roller Conveyor

Pipe Lifting Tackle

Bending & Folding Machine

Pipe Carriage for UT & X-ray Test