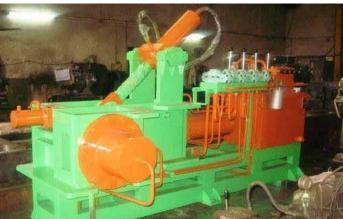

### Drop Weight Tear Tester

With the rising demand of high strength steels, steel manufacturing industries need a robust and accurate Drop weight tear tester. Admech customizes the fully automatic PLC controlled DWTT that works at maximum energy level of upto 120000 Joules and tests the specimen as per ASTM E436-71T, API-RP 5 L3, ASTM-E208 & EN 10274 standards.

**Features:** • Maintenance Free • Fully Automatic • Smooth Operation • Electrical and Mechanical Safety Interlock • High capacity hydraulic shock absorbers • Hydraulic device for specimen placement • Specimen Feed In - Out by Hydraulic / Pneumatic Cylinder.