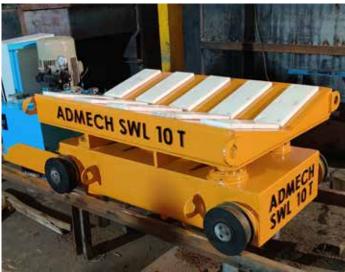

## Transfer Trolley

Transferring load is now made super convenient with quality driven Transfer Trolleys, customised as per the product and applications. Zero Defect Manufacturing Policy and optimum performance support will fulfill your industrial requirement just the way the work demands.

Features: • Available in capacity upto 400MT • Speed upto 100 MPM
• Electric Motor or Hydraulic motor based gear box • Low Maintenance
• High Performance • Used for Handling Coils, Billets, Saw Pipes, Ingots, Slabs, Plates, Molten Metal Ladle, etc.

#### Transfer Trolley 250 T

Transfer Trolley 25 T

Transfer Trolley 30 T

Battery Operated Trolleys 5 T

Coil Transfer Trolley 20 T

Battery Operated Trolleys 5 T

Coil Car 10 T

Ladle Car 75 T