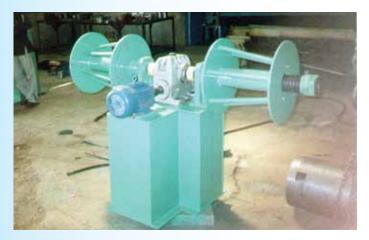

## Coil Tilter/ Upender -Downender

Load turning is now error free, energy efficient and highly secured, with customised solutions for load handling. Ensuring no product damage, these power pack machines come with capability to change position from vertical to horizontal or vice versa.

**Features:** • Maximum capacity upto 40 MT • Self- supportive designs • Improved and increased safety of operator • Zero defect manufacturing process • No damage to CoiL

Mobile Hydraulic Coil Tilter 32 T

Hydraulic Coil Tilter 22 T

Electro Mechanical Coil Tilter 9 T

180° Blank Tilter 3 T

360° Rotation Tilter 3 T

These are designed to deliver optimum functionality support and can be custom made as per specific industrial requirements. Leading to perfection in all your concerned workings, these are available in options including Slab Tongs, Billet/Ingot Tong & Solid Rod Lifting Tackle.