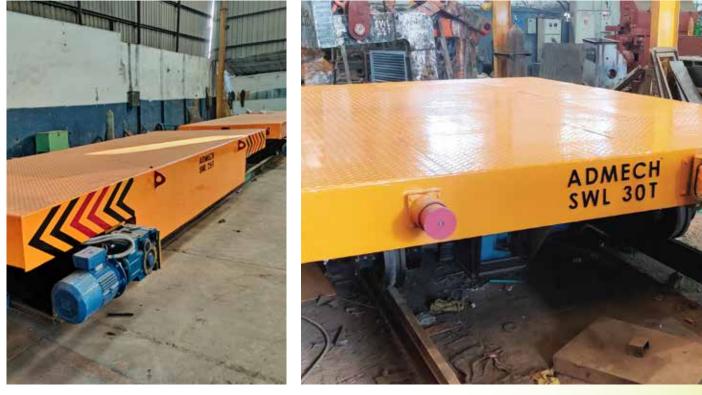

## Transfer Trolley

Transferring load is now made super convenient with quality driven Transfer Trolleys, customised as per the product and applications. Zero Defect Manufacturing Policy and optimum performance support will fulfill your industrial requirement just the way the work demands.

Features: • Available in capacity upto 400MT • Speed upto 100 MPM
• Electric Motor or Hydraulic motor based gear box • Low Maintenance
• High Performance • Used for Handling Coils, Billets, Saw Pipes, Ingots, Slabs, Plates, Molten Metal Ladle, etc.

#### Transfer Trolley 250 T

Transfer Trolley 25 T

Transfer Trolley 30 T

Battery Operated Trolleys 5 T

Coil Transfer Trolley 20 T

Battery Operated Trolleys 5 T

Coil Car 10 T

Ladle Car 75 T