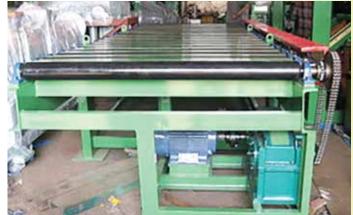

#### CTL (CUT TO LENGTH) LINE EQUIPMENT

- Uncoiler
- Sheet Leveler (Hydraulic/Mechanical)
- Loop Table
- Pinch Roll
- Shearing Machine
- Roller Table Conveyor

## CTL (Cut to Length) Line Equipment

Cut To Length is a process in which steel coils are uncoiled and fed through a shear blade for length wise cutting into required lengths with precise tolerances. Levellers and straighteners are installed after the uncoiler and before the shear for shape corrections and flattening of the sheets. Covering all client requirements, our technology caters to the production machines based on dimensions & thickness of material

**Features:** • Integral safety top provision • Automatic retracting lip cylinder support • Less Scrap and Fully Automatic.

Uncoiler

Loop Table

Shearing Machine

Roller Table Conveyor

Equipments that are majorly manufactured as per client and industry requirement. These machinaries that complete the end to end process and leads to a finished product.