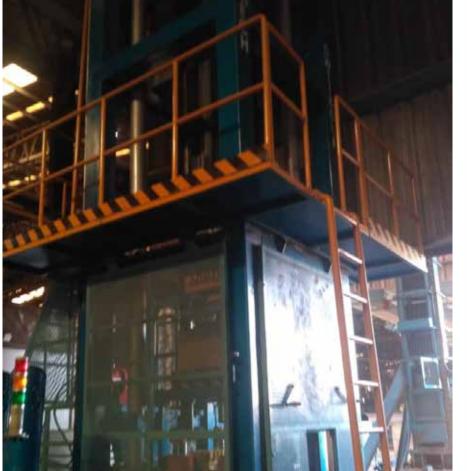

### Drop Weight Tear Tester

With the rising demand of high strength steels, steel manufacturing industries need a robust and accurate Drop weight tear tester. Admech customizes the fully automatic PLC controlled DWTT that works at maximum energy level of upto 120000 Joules and tests the specimen as per ASTM E436-71T, API-RP 5 L3, ASTM-E208 & EN 10274 standards.

**Features:** • Maintenance Free • Fully Automatic • Smooth Operation • Electrical and Mechanical Safety Interlock • High capacity hydraulic shock absorbers • Hydraulic device for specimen placement • Specimen Feed In - Out by Hydraulic / Pneumatic Cylinder.

Drop Weight Tear Tester Machine

Hydraulic Notching Press

Drop Weight Tester Machine

Manufacturing a broad range of convenience for spiral pipes ranging between OD 16 to 100 Inches. Catering to the market demand, we develop interconnected plant technology for perfection in production.