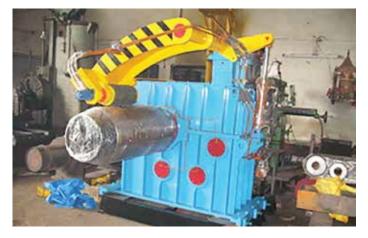

Hydraulic Coil Tilter 22 T

Electro Mechanical Coil Tilter 9 T

180° Blank Tilter 3 T

360° Rotation Tilter 3 T

These are designed to deliver optimum functionality support and can be custom made as per specific industrial requirements. Leading to perfection in all your concerned workings, these are available in options including Slab Tongs, Billet/Ingot Tong & Solid Rod Lifting Tackle.

Features: • Suitable for Hot & Cold materials • Automatic Lock system• Robust Gripping Pads • Multiple slab lifting capacity.

## Slab & Billet Lifting Tong

Billets/Ingot Lifting Tong 60 T

Solid Rod Lifting Tackle

Slab Lifting Tong 5 T