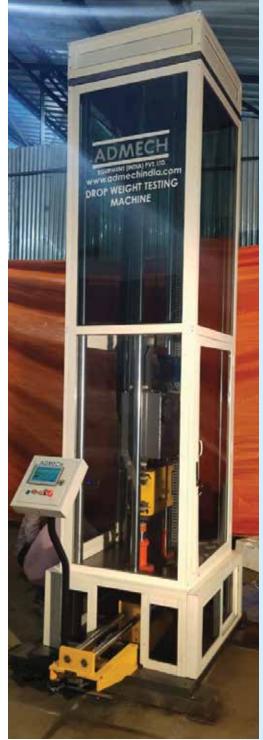

### Drop Weight Tear Tester

With the rising demand of high strength steels, steel manufacturing industries need a robust and accurate Drop weight tear tester. Admech customizes the fully automatic PLC controlled DWTT that works at maximum energy level of upto 120000 Joules and tests the specimen as per ASTM E436-71T, API-RP 5 L3, ASTM-E208 & EN 10274 standards.

**Features:** • Maintenance Free • Fully Automatic • Smooth Operation • Electrical and Mechanical Safety Interlock • High capacity hydraulic shock absorbers • Hydraulic device for specimen placement • Specimen Feed In - Out by Hydraulic / Pneumatic Cylinder.

Drop Weight Tear Tester Machine

Hydraulic Notching Press

Drop Weight Tester Machine

Manufacturing a broad range of convenience for spiral pipes ranging between OD 16 to 100 Inches. Catering to the market demand, we develop interconnected plant technology for perfection in production.