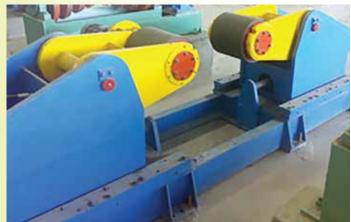

## Coil Tilter/ Upender -Downender

Load turning is now error free, energy efficient and highly secured, with customised solutions for load handling. Ensuring no product damage, these power pack machines come with capability to change position from vertical to horizontal or vice versa.

**Features:** • Maximum capacity upto 40 MT • Self- supportive designs • Improved and increased safety of operator • Zero defect manufacturing process • No damage to CoiL

Mobile Hydraulic Coil Tilter 32 T

Hydraulic Coil Tilter 22 T

Electro Mechanical Coil Tilter 9 T

180° Blank Tilter 3 T

360° Rotation Tilter 3 T

These are designed to deliver optimum functionality support and can be custom made as per specific industrial requirements. Leading to perfection in all your concerned workings, these are available in options including Slab Tongs, Billet/Ingot Tong & Solid Rod Lifting Tackle.