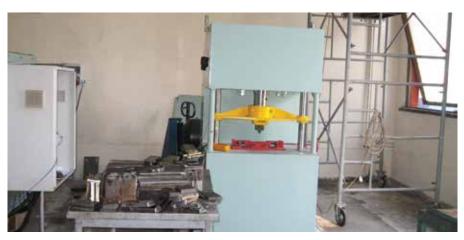

### Drop Weight Tear Tester

With the rising demand of high strength steels, steel manufacturing industries need a robust and accurate Drop weight tear tester. Admech customizes the fully automatic PLC controlled DWTT that works at maximum energy level of upto 120000 Joules and tests the specimen as per ASTM E436-71T, API-RP 5 L3, ASTM-E208 & EN 10274 standards.

**Features:** • Maintenance Free • Fully Automatic • Smooth Operation • Electrical and Mechanical Safety Interlock • High capacity hydraulic shock absorbers • Hydraulic device for specimen placement • Specimen Feed In - Out by Hydraulic / Pneumatic Cylinder.

Drop Weight Tear Tester Machine

Hydraulic Notching Press

Drop Weight Tester Machine

Manufacturing a broad range of convenience for spiral pipes ranging between OD 16 to 100 Inches. Catering to the market demand, we develop interconnected plant technology for perfection in production.