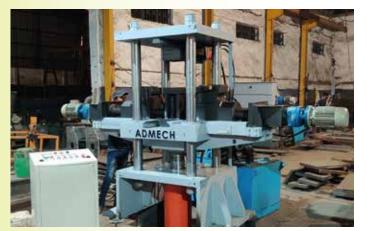

### Drop Weight Tear Tester

With the rising demand of high strength steels, steel manufacturing industries need a robust and accurate Drop weight tear tester. Admech customizes the fully automatic PLC controlled DWTT that works at maximum energy level of upto 120000 Joules and tests the specimen as per ASTM E436-71T, API-RP 5 L3, ASTM-E208 & EN 10274 standards.

**Features:** • Maintenance Free • Fully Automatic • Smooth Operation • Electrical and Mechanical Safety Interlock • High capacity hydraulic shock absorbers • Hydraulic device for specimen placement • Specimen Feed In - Out by Hydraulic / Pneumatic Cylinder.

Drop Weight Tear Tester Machine

Hydraulic Notching Press

Drop Weight Tester Machine

Manufacturing a broad range of convenience for spiral pipes ranging between OD 16 to 100 Inches. Catering to the market demand, we develop interconnected plant technology for perfection in production.