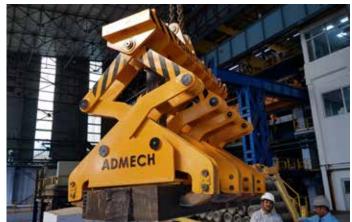

#### SLAB & BILLET LIFTING TONG

- Slab Lifting Tong
- Solid Rod Lifting Tackle
- Billets/Ingot Lifting Tong

## Slab & Billet Lifting Tong

Billets/Ingot Lifting Tong 60 T

Solid Rod Lifting Tackle

Slab Lifting Tong 5 T

Features: • Suitable for Hot & Cold materials • Automatic Lock system• Robust Gripping Pads • Multiple slab lifting capacity.