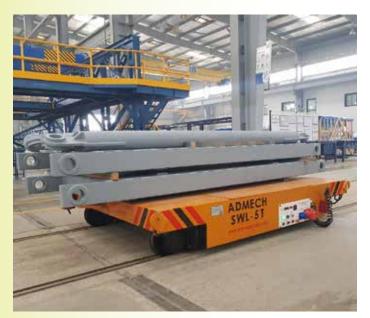

## Transfer Trolley

Transferring load is now made super convenient with quality driven Transfer Trolleys, customised as per the product and applications. Zero Defect Manufacturing Policy and optimum performance support will fulfill your industrial requirement just the way the work demands.

Features: • Available in capacity upto 400MT • Speed upto 100 MPM
• Electric Motor or Hydraulic motor based gear box • Low Maintenance
• High Performance • Used for Handling Coils, Billets, Saw Pipes, Ingots, Slabs, Plates, Molten Metal Ladle, etc.

#### Transfer Trolley 250 T

Transfer Trolley 25 T

Transfer Trolley 30 T

Battery Operated Trolleys 5 T

Coil Transfer Trolley 20 T

Battery Operated Trolleys 5 T

Coil Car 10 T

Ladle Car 75 T