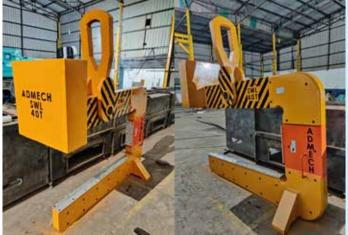

### Coil Handling/ Lifting Equipment

Designed for years long safe and efficient coil handling operations, the Coil Grab, C-Hook, Dual arm Coil Lifetrs etc. come in various dimensional capacities to meet different process needs. Lower carrying arm, easy removal & heavy duty application support enables easy and smooth working.

**Features:** • Self Balanced Design • Purely Mechanical • Low Maintenance & High Performance • Convenient for Hot & Cold Coils, reels or pipes • Built in Sensors, limit switches • Optimum Load bearing capacity • Provisoned with Coil Edge Protection

Coil Grab / Coil Tong 20 T

Coil Grab / Coil Tong 32 T

Coil Grab / Coil Tong 20 T

C-Hook 40 T

Mechanical Dual Arm Coil Lifter 30 T

Motorized Dual Arm Coil Lifter 32 T

Manual Dual arm Coil Lifter 30 T

Convector Plate Lifter 1 T