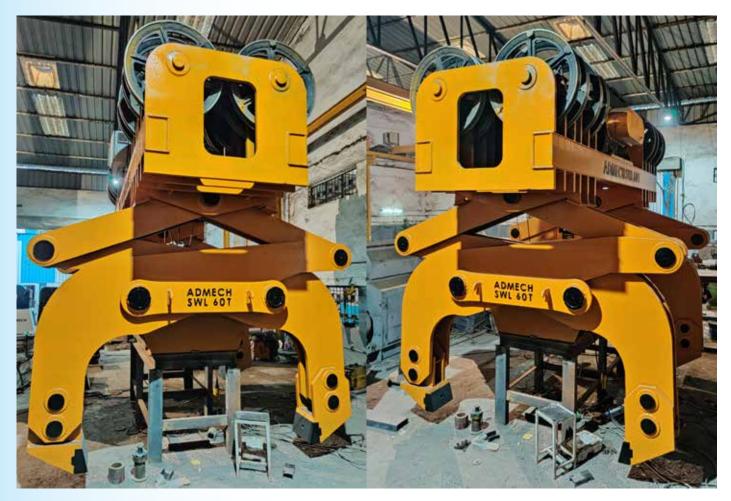

Hydraulic Coil Tilter 22 T

Electro Mechanical Coil Tilter 9 T

180° Blank Tilter 3 T

360° Rotation Tilter 3 T

These are designed to deliver optimum functionality support and can be custom made as per specific industrial requirements. Leading to perfection in all your concerned workings, these are available in options including Slab Tongs, Billet/Ingot Tong & Solid Rod Lifting Tackle.

Features: • Suitable for Hot & Cold materials • Automatic Lock system• Robust Gripping Pads • Multiple slab lifting capacity.

## Slab & Billet Lifting Tong

Billets/Ingot Lifting Tong 60 T

Solid Rod Lifting Tackle

Slab Lifting Tong 5 T