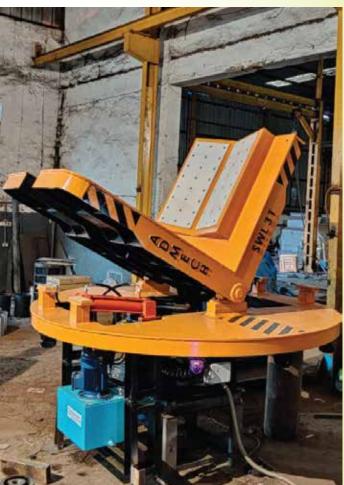

## Coil Tilter/ Upender -Downender

Load turning is now error free, energy efficient and highly secured, with customised solutions for load handling. Ensuring no product damage, these power pack machines come with capability to change position from vertical to horizontal or vice versa.

**Features:** • Maximum capacity upto 40 MT • Self- supportive designs • Improved and increased safety of operator • Zero defect manufacturing process • No damage to CoiL

Mobile Hydraulic Coil Tilter 32 T

Hydraulic Coil Tilter 22 T

Electro Mechanical Coil Tilter 9 T

180° Blank Tilter 3 T

360° Rotation Tilter 3 T

These are designed to deliver optimum functionality support and can be custom made as per specific industrial requirements. Leading to perfection in all your concerned workings, these are available in options including Slab Tongs, Billet/Ingot Tong & Solid Rod Lifting Tackle.