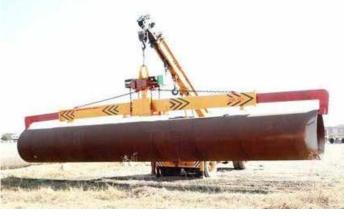

Drop Weight Tear Tester Machine

Hydraulic Notching Press

Drop Weight Tester Machine

Manufacturing a broad range of convenience for spiral pipes ranging between OD 16 to 100 Inches. Catering to the market demand, we develop interconnected plant technology for perfection in production.

**Features:** • Cost efficient and flawless production • Long lasting Machinery • Optimum performance • Higher productivity and improved quality.

## Spiral Pipe Plant Equipment

Diabolic Roller Conveyor

Pipe Lifting Tackle

Bending & Folding Machine

Pipe Carriage for UT & X-ray Test