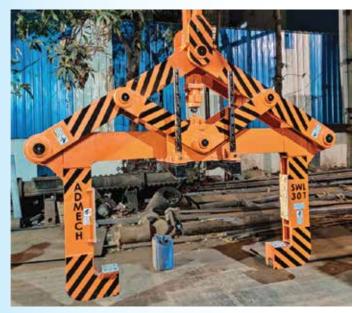

### Coil Handling/ Lifting Equipment

Designed for years long safe and efficient coil handling operations, the Coil Grab, C-Hook, Dual arm Coil Lifetrs etc. come in various dimensional capacities to meet different process needs. Lower carrying arm, easy removal & heavy duty application support enables easy and smooth working.

**Features:** • Self Balanced Design • Purely Mechanical • Low Maintenance & High Performance • Convenient for Hot & Cold Coils, reels or pipes • Built in Sensors, limit switches • Optimum Load bearing capacity • Provisoned with Coil Edge Protection

Coil Grab / Coil Tong 20 T

Coil Grab / Coil Tong 32 T

Coil Grab / Coil Tong 20 T

C-Hook 40 T

Mechanical Dual Arm Coil Lifter 30 T

Motorized Dual Arm Coil Lifter 32 T

Manual Dual arm Coil Lifter 30 T

Convector Plate Lifter 1 T