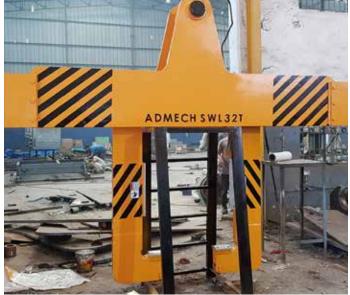

### Coil Handling/ Lifting Equipment

Designed for years long safe and efficient coil handling operations, the Coil Grab, C-Hook, Dual arm Coil Lifetrs etc. come in various dimensional capacities to meet different process needs. Lower carrying arm, easy removal & heavy duty application support enables easy and smooth working.

**Features:** • Self Balanced Design • Purely Mechanical • Low Maintenance & High Performance • Convenient for Hot & Cold Coils, reels or pipes • Built in Sensors, limit switches • Optimum Load bearing capacity • Provisoned with Coil Edge Protection

Coil Grab / Coil Tong 20 T

Coil Grab / Coil Tong 32 T

Coil Grab / Coil Tong 20 T

C-Hook 40 T

Mechanical Dual Arm Coil Lifter 30 T

Motorized Dual Arm Coil Lifter 32 T

Manual Dual arm Coil Lifter 30 T

Convector Plate Lifter 1 T