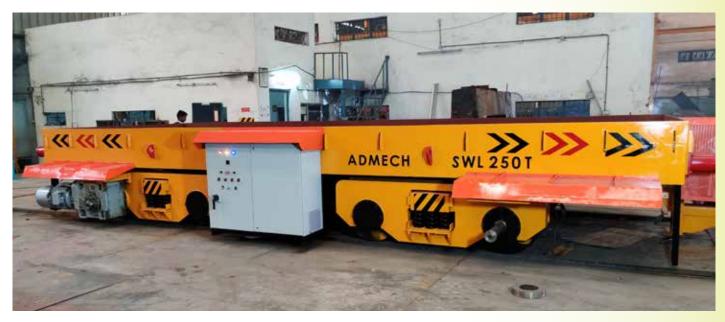

## Transfer Trolley

Transferring load is now made super convenient with quality driven Transfer Trolleys, customised as per the product and applications. Zero Defect Manufacturing Policy and optimum performance support will fulfill your industrial requirement just the way the work demands.

Features: • Available in capacity upto 400MT • Speed upto 100 MPM
• Electric Motor or Hydraulic motor based gear box • Low Maintenance
• High Performance • Used for Handling Coils, Billets, Saw Pipes, Ingots, Slabs, Plates, Molten Metal Ladle, etc.

#### Transfer Trolley 250 T

Transfer Trolley 25 T

Transfer Trolley 30 T

Battery Operated Trolleys 5 T

Coil Transfer Trolley 20 T

Battery Operated Trolleys 5 T

Coil Car 10 T

Ladle Car 75 T