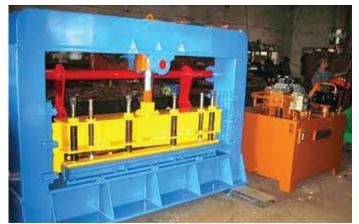

### Drop Weight Tear Tester

With the rising demand of high strength steels, steel manufacturing industries need a robust and accurate Drop weight tear tester. Admech customizes the fully automatic PLC controlled DWTT that works at maximum energy level of upto 120000 Joules and tests the specimen as per ASTM E436-71T, API-RP 5 L3, ASTM-E208 & EN 10274 standards.

**Features:** • Maintenance Free • Fully Automatic • Smooth Operation • Electrical and Mechanical Safety Interlock • High capacity hydraulic shock absorbers • Hydraulic device for specimen placement • Specimen Feed In - Out by Hydraulic / Pneumatic Cylinder.