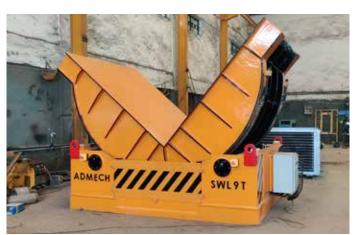

## Coil Tilter/ Upender -Downender

Load turning is now error free, energy efficient and highly secured, with customised solutions for load handling. Ensuring no product damage, these power pack machines come with capability to change position from vertical to horizontal or vice versa.

**Features:** • Maximum capacity upto 40 MT • Self- supportive designs • Improved and increased safety of operator • Zero defect manufacturing process • No damage to CoiL

Mobile Hydraulic Coil Tilter 32 T

Hydraulic Coil Tilter 22 T

Electro Mechanical Coil Tilter 9 T

180° Blank Tilter 3 T

360° Rotation Tilter 3 T

These are designed to deliver optimum functionality support and can be custom made as per specific industrial requirements. Leading to perfection in all your concerned workings, these are available in options including Slab Tongs, Billet/Ingot Tong & Solid Rod Lifting Tackle.