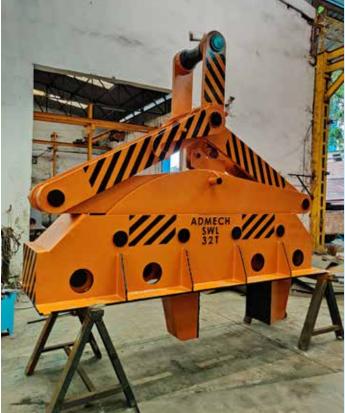

### Coil Handling/ Lifting Equipment

Designed for years long safe and efficient coil handling operations, the Coil Grab, C-Hook, Dual arm Coil Lifetrs etc. come in various dimensional capacities to meet different process needs. Lower carrying arm, easy removal & heavy duty application support enables easy and smooth working.

**Features:** • Self Balanced Design • Purely Mechanical • Low Maintenance & High Performance • Convenient for Hot & Cold Coils, reels or pipes • Built in Sensors, limit switches • Optimum Load bearing capacity • Provisoned with Coil Edge Protection

Coil Grab / Coil Tong 20 T

Coil Grab / Coil Tong 32 T

Coil Grab / Coil Tong 20 T

C-Hook 40 T

Mechanical Dual Arm Coil Lifter 30 T

Motorized Dual Arm Coil Lifter 32 T

Manual Dual arm Coil Lifter 30 T

Convector Plate Lifter 1 T