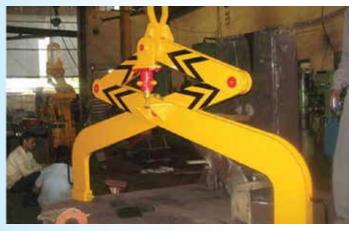

### Coil Handling/ Lifting Equipment

Designed for years long safe and efficient coil handling operations, the Coil Grab, C-Hook, Dual arm Coil Lifetrs etc. come in various dimensional capacities to meet different process needs. Lower carrying arm, easy removal & heavy duty application support enables easy and smooth working.

**Features:** • Self Balanced Design • Purely Mechanical • Low Maintenance & High Performance • Convenient for Hot & Cold Coils, reels or pipes • Built in Sensors, limit switches • Optimum Load bearing capacity • Provisoned with Coil Edge Protection

Coil Grab / Coil Tong 20 T

Coil Grab / Coil Tong 32 T

Coil Grab / Coil Tong 20 T

C-Hook 40 T

Mechanical Dual Arm Coil Lifter 30 T

Motorized Dual Arm Coil Lifter 32 T

Manual Dual arm Coil Lifter 30 T

Convector Plate Lifter 1 T