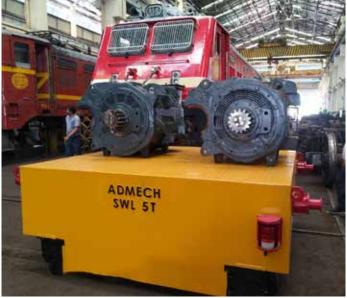

## Transfer Trolley

Transferring load is now made super convenient with quality driven Transfer Trolleys, customised as per the product and applications. Zero Defect Manufacturing Policy and optimum performance support will fulfill your industrial requirement just the way the work demands.

Features: • Available in capacity upto 400MT • Speed upto 100 MPM
• Electric Motor or Hydraulic motor based gear box • Low Maintenance
• High Performance • Used for Handling Coils, Billets, Saw Pipes, Ingots, Slabs, Plates, Molten Metal Ladle, etc.

#### Transfer Trolley 250 T

Transfer Trolley 25 T

Transfer Trolley 30 T

Battery Operated Trolleys 5 T

Coil Transfer Trolley 20 T

Battery Operated Trolleys 5 T

Coil Car 10 T

Ladle Car 75 T