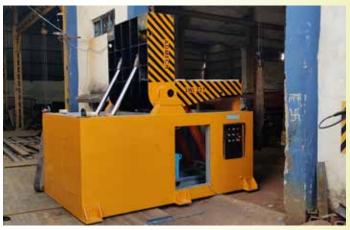

### Drop Weight Tear Tester

With the rising demand of high strength steels, steel manufacturing industries need a robust and accurate Drop weight tear tester. Admech customizes the fully automatic PLC controlled DWTT that works at maximum energy level of upto 120000 Joules and tests the specimen as per ASTM E436-71T, API-RP 5 L3, ASTM-E208 & EN 10274 standards.

**Features:** • Maintenance Free • Fully Automatic • Smooth Operation • Electrical and Mechanical Safety Interlock • High capacity hydraulic shock absorbers • Hydraulic device for specimen placement • Specimen Feed In - Out by Hydraulic / Pneumatic Cylinder.

Drop Weight Tear Tester Machine

Hydraulic Notching Press

Drop Weight Tester Machine

Manufacturing a broad range of convenience for spiral pipes ranging between OD 16 to 100 Inches. Catering to the market demand, we develop interconnected plant technology for perfection in production.