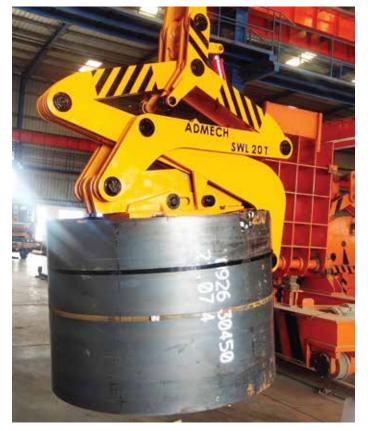

### Coil Handling/ Lifting Equipment

Designed for years long safe and efficient coil handling operations, the Coil Grab, C-Hook, Dual arm Coil Lifetrs etc. come in various dimensional capacities to meet different process needs. Lower carrying arm, easy removal & heavy duty application support enables easy and smooth working.

**Features:** • Self Balanced Design • Purely Mechanical • Low Maintenance & High Performance • Convenient for Hot & Cold Coils, reels or pipes • Built in Sensors, limit switches • Optimum Load bearing capacity • Provisoned with Coil Edge Protection

Coil Grab / Coil Tong 20 T

Coil Grab / Coil Tong 32 T

Coil Grab / Coil Tong 20 T

C-Hook 40 T

Mechanical Dual Arm Coil Lifter 30 T

Motorized Dual Arm Coil Lifter 32 T

Manual Dual arm Coil Lifter 30 T

Convector Plate Lifter 1 T