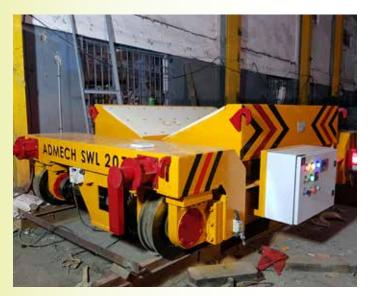

## Transfer Trolley

Transferring load is now made super convenient with quality driven Transfer Trolleys, customised as per the product and applications. Zero Defect Manufacturing Policy and optimum performance support will fulfill your industrial requirement just the way the work demands.

Features: • Available in capacity upto 400MT • Speed upto 100 MPM
• Electric Motor or Hydraulic motor based gear box • Low Maintenance
• High Performance • Used for Handling Coils, Billets, Saw Pipes, Ingots, Slabs, Plates, Molten Metal Ladle, etc.

#### Transfer Trolley 250 T

Transfer Trolley 25 T

Transfer Trolley 30 T

Battery Operated Trolleys 5 T

Coil Transfer Trolley 20 T

Battery Operated Trolleys 5 T

Coil Car 10 T

Ladle Car 75 T