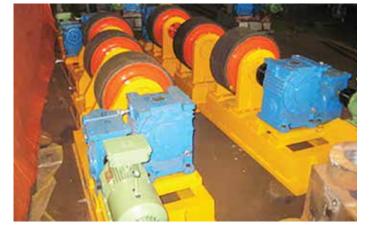

## Coil Tilter/ Upender -Downender

Load turning is now error free, energy efficient and highly secured, with customised solutions for load handling. Ensuring no product damage, these power pack machines come with capability to change position from vertical to horizontal or vice versa.

**Features:** • Maximum capacity upto 40 MT • Self- supportive designs • Improved and increased safety of operator • Zero defect manufacturing process • No damage to CoiL

Mobile Hydraulic Coil Tilter 32 T

Hydraulic Coil Tilter 22 T

Electro Mechanical Coil Tilter 9 T

180° Blank Tilter 3 T

360° Rotation Tilter 3 T

These are designed to deliver optimum functionality support and can be custom made as per specific industrial requirements. Leading to perfection in all your concerned workings, these are available in options including Slab Tongs, Billet/Ingot Tong & Solid Rod Lifting Tackle.